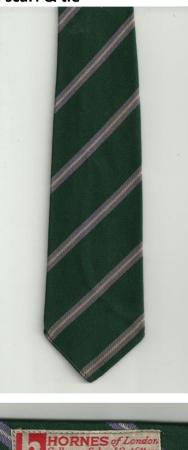

## 1960s 6th form scarf & tie

1968 - First Day at School for Lonesome Boys

Stephen Palmer Kevin Roberts Keith Williams