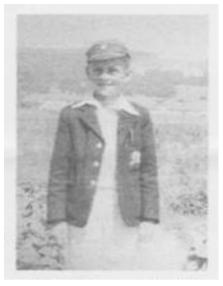

## **Mitcham County School Clothing**

1 1939-40 First Form 2 1941 Alec Kingsmill 3 Alam Cullum

- 5 1953-69
- 6 6th Form Scarf & Tie
- 7 1968 First Day at School

1939-40 First Form

4



Donated by Ken Whiteman - heliermemories.org.uk

# 1941 Alec Kingsmill



green blazar with badge green cap with badge

# <section-header>



### 1953-69

black blazar with badge black cap with badge up to 5th form house colour over breast pocket:-Yellow - Canons Blue - Lodge Green - Ravensbury Red - Witford yellow braid around blazers of prefects 1959 - senior prefects wore udergraduate gowns



## 1960s 6th form scarf & tie





1968 - First Day at School for Lonesome Boys

Stephen Palmer Kevin Roberts Keith Williams