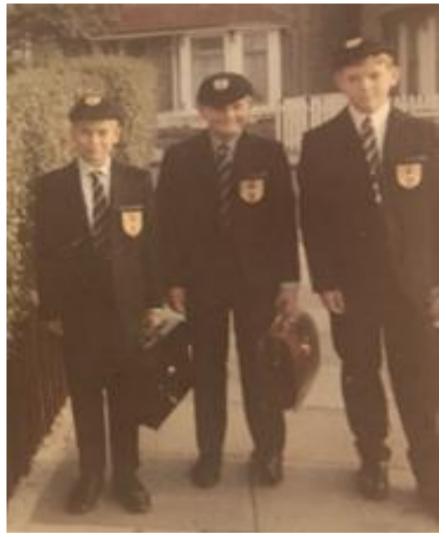

## 1960s 6th form scarf & tie

1968 - First Day at School for Lonesome Boys

Stephen Palmer Kevin Roberts Keith Williams