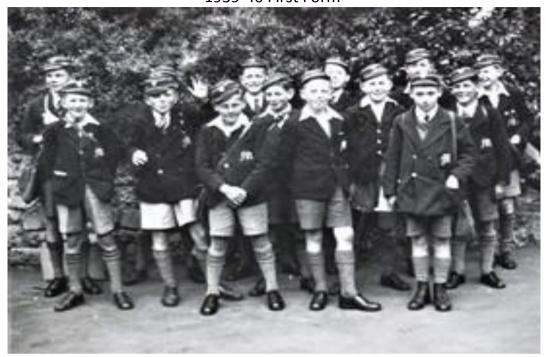

## **Mitcham County School Clothing**

1 1939-40 First Form 2 1941 Alec Kingsmill 3 Alam Cullum

- 5 1953-69
- 6 6th Form Scarf & Tie
- 7 1968 First Day at School

1939-40 First Form

4

Donated by Ken Whiteman - heliermemories.org.uk