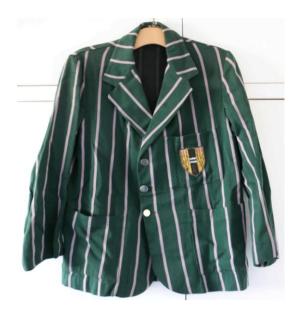

### 1953-69

black blazar with badge black cap with badge up to 5th form house colour over breast pocket:-Yellow - Canons Blue - Lodge Green - Ravensbury Red - Witford yellow braid around blazers of prefects 1959 - senior prefects wore udergraduate gowns